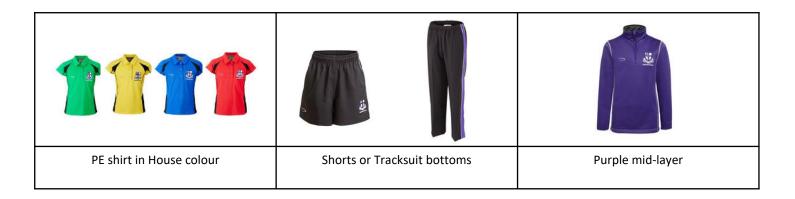

#### Senior School Uniform – Sixth Form Sportswear

- Sports clothing and equipment will be required dependent on activities undertaken.
- Pupils chosen to represent the School in sports teams may need to purchase further School Sportswear
- All pupils must have a PE shirt in their house colour, shorts or tracksuit bottoms and a purple mid-layer