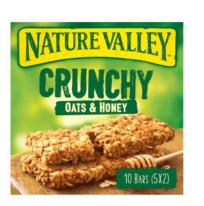

Some healthy and energising snacks for your expedition:

| Healthy snacks                                                                        | Weight            | Suitability          | Cost                                                                                                                        | Nutrition                                                           | Sustainability           |
|---------------------------------------------------------------------------------------|-------------------|----------------------|-----------------------------------------------------------------------------------------------------------------------------|---------------------------------------------------------------------|--------------------------|
| Go ahead: crispy slices - forest fruit                                                | 14.5<br>Per Slice | ~                    | £ 1.00                                                                                                                      | Energy = 232 kJ<br>Corbs= 10.9 3<br>Fibre = 0.53                    | Plastic                  |
| Graze: honeycomb caramel wow bakes                                                    | 20g               | ~                    | <u><u></u><br/><u></u> <u></u> </u> | Energy = 392kg<br>Carbs = 10g<br>Fibre = 3.1g<br>Protein = 1.3g     | Cardboardbox<br>Plastic  |
| Go ahead: yogurt<br>breaks - forest fruit                                             | 17.89             |                      | £1.00<br>Pack of 5                                                                                                          | Energy = 299 k.)<br>Corbs=12.9g<br>Fibre = 0.6g<br>Protein = 0.9g   | Cardboardbox<br>Plastic  |
| Get fruity bar:<br>radiant raspberry                                                  | 35g               | >                    | £2.50<br>Pock 05 4                                                                                                          | Energy = 539 kj<br>Corbs= 22.09<br>Fibre = 2.09<br>Protein = 2.19   | Cardboard box<br>Plastic |
| Nature valley: crunchy oats and honey                                                 | 429               |                      | 72.39<br>Rech 07 5                                                                                                          | Energy = 805kJ<br>Corbs=27.1kg<br>Fibre=2.4g<br>Protein=3.4g        | Cardboard box<br>Plastic |
| Eat natural: fruit and nut bars-<br>protein packed with salted<br>caramel and peanuts | 45g               | * contains<br>nuts * | 72.00<br>Bock 93                                                                                                            | Energy = 931 kg<br>Corbs= 114-19<br>Fibre = 2:49<br>Protein = 11.79 | Cardboard box<br>Plastic |