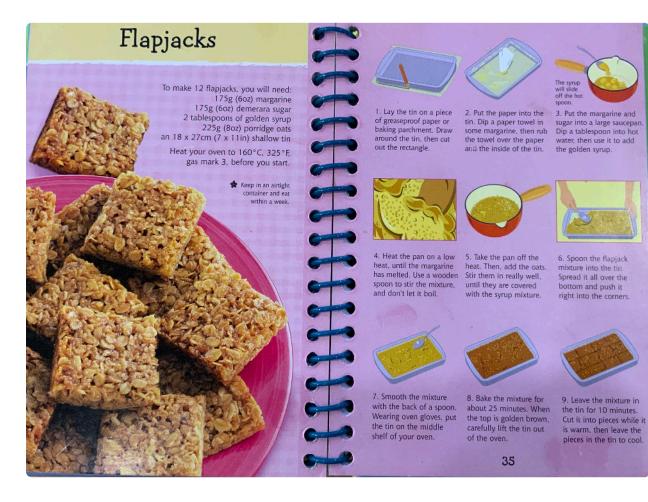

1000       12100         1000       12100         1000       12100         1000       12100         1000       12100         1000       12100         1000       12100 | 2419 $12$ $120$ $100$ $2419$ $120$ $120$ $100$ $459$ $150$ $100$ $100$ $459$ $150$ $100$ $100$ $5x 22.59$ $120$ $100$ $100$ $100$ $100$ $100$ $100$ $100$ $100$ $100$ $100$ $100$ $100$ $100$ $100$ $100$ $100$ $100$ $100$ $100$ $100$ $100$ $100$ $100$ $100$ $100$ $100$ |

#### Method - pasta

- empty the ready pasta in to the boiling water in the trangia and leave for roughly 10 minutes
- Drain the water from the trangia by holding the lid (by the handle) on the trangia bowl filled with cooked pasta and tip the water out.
- Add the pesto sauce and mix
- Cut up small pieces of peperami and add to the pasta

# Flapjack recipe





| Tuna burritos                                     | Weig <b>ht</b>            | Suitability          | Cost   | Nutrition                                                       | sustainability                                          |
|---------------------------------------------------|---------------------------|----------------------|--------|-----------------------------------------------------------------|---------------------------------------------------------|
| John West No Drain Tuna<br>Fridge Pot Springwater | 1109                      |                      | ¥ 2.00 | Energy = 534 kJ<br>Corbs = 0.0g<br>Protein = 29.0g              | recyclable cup<br>recyclable foil<br>not recyclable lid |
| Old El Paso Regular Super<br>Soft Flour Tortillas | each<br>tortilla =<br>419 |