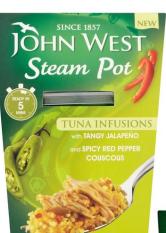

#### Method

3

-heat the rice and chilli in the trangia and empty both warm packages into a bowl and mix

Enjoy with nachos (Doritos)

| T <mark>una couscous tacos</mark>                 | Weight                    | Suitability | Cost           | Nutrition                                                         | sustainability                    |
|---------------------------------------------------|---------------------------|-------------|----------------|-------------------------------------------------------------------|-----------------------------------|
| Old El Paso Regular Super<br>Soft Flour Tortillas | each<br>tortilla =<br>419 |             | £ 1.65         | Energy = 515kJ<br>Corbs = 21.79<br>Fibre = 079<br>Protein = 379   | Plastic<br>Packaging              |
| John West Steam Pot<br>Jalapeno Mex Rice          | 1409                      | ~           | £ <b>2</b> .50 | Energy=1504kg<br>C <b>arbs=503</b><br>Protein=249                 | Paper and<br>Plastic<br>Packaging |
| Banana                                            | و136 - 101                | ~           | lo - ISp       | Energy = 105 kJ<br>Corbs= 27 kg<br>Fibre = 3.1g<br>Protein = 1.3g | Compostable                       |

Method

-add boiling water from the trangia to the steam pot -add the contents of the steam pot into the tortillas