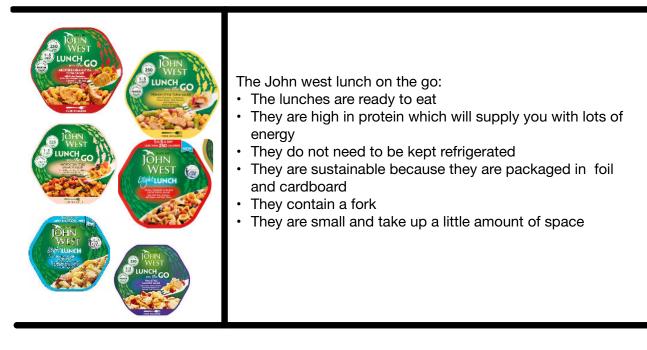

| Energy = 931 kg<br>Corbs= 114-19<br>Fibre = 2:49<br>Protein = 11.79 | Cardboard box<br>Plastic |













## Lunch

Lunch is one of the most important part of your expedition as it provides you with energy halfway through your walk. Your lunch should be small so it can be stored at the top of your back, so you do not need to empty your rucksack on your walk.

On the first day of your bronze DofE expedition, it is acceptable to bring a 'packed lunch', however on the second day, you must have a lunch that does not need to be stored in the fridge.

Packed lunch suggestions:

-chicken/ tuna sandwiches -bananas -dark chocolate -cereal bars containing oatmeal -popcorn -apples -raisins

Lunch

## 2nd day lunch suggestions