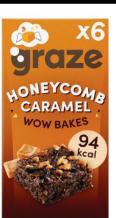

Some healthy and energising snacks for your expedition:

| Healthy snacks                                                                        | Weight            | Suitability          | Cost                                                                                                                        | Nutrition                                                           | Sustainability           |
|---------------------------------------------------------------------------------------|-------------------|----------------------|-----------------------------------------------------------------------------------------------------------------------------|---------------------------------------------------------------------|--------------------------|
| Go ahead: crispy slices - forest fruit                                                | 14.5<br>Per Slice | ~                    | £ 1.00                                                                                                                      | Energy = 232 kJ<br>Corbs= 10.9 3<br>Fibre = 0.53                    | Plastic                  |
| Graze: honeycomb caramel wow bakes                                                    | 20g               | ~                    | <u><u></u><br/><u></u> <u></u> </u> | Energy = 392kg<br>Carbs = 10g<br>Fibre = 3.1g<br>Protein = 1.3g     | Cardboardbox<br>Plastic  |
| Go ahead: yogurt<br>breaks - forest fruit                                             | 17.89             |                      | £1.00<br>Pack of 5                                                                                                          | Energy = 299 k.)<br>Corbs=12.9g<br>Fibre = 0.6g<br>Protein = 0.9g   | Cardboardbox<br>Plastic  |
| Get fruity bar:<br>radiant raspberry                                                  | 35g               | >                    | £2.50<br>Pock 05 4                                                                                                          | Energy = 539 kj<br>Corbs= 22.09<br>Fibre = 2.09<br>Protein = 2.19   | Cardboard box<br>Plastic |
| Nature valley: crunchy oats and honey                                                 | 429               |                      | 72.39<br>Rech 07 5                                                                                                          | Energy = 805kJ<br>Corbs=27.1kg<br>Fibre=2.4g<br>Protein=3.4g        | Cardboard box<br>Plastic |
| Eat natural: fruit and nut bars-<br>protein packed with salted<br>caramel and peanuts | 45g               | * contains<br>nuts * | 72.00<br>Bock 93                                                                                                            | Energy = 931 kg<br>Corbs= 114-19<br>Fibre = 2:49<br>Protein = 11.79 | Cardboard box<br>Plastic |