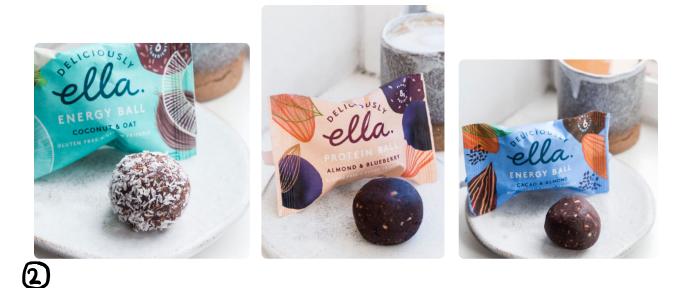

# Flapjack recipe

| Tuna burritos                                     | Weig <b>ht</b>            | Suitability          | Cost   | Nutrition                                                       | sustainability                                          |
|---------------------------------------------------|---------------------------|----------------------|--------|-----------------------------------------------------------------|---------------------------------------------------------|
| John West No Drain Tuna<br>Fridge Pot Springwater | 1109                      |                      | ¥ 2.00 | Energy = 534 kJ<br>Corbs = 0.0g<br>Protein = 29.0g              | recyclable cup<br>recyclable foil<br>not recyclable lid |
| Old El Paso Regular Super<br>Soft Flour Tortillas | each<br>tortilla =<br>419 |                      | £ 1.65 | Energy = 516kJ<br>Corbs = 21.79<br>Fibre = 079<br>Protein = 379 | Plast-ic<br>Packaging                                   |
| Uncle bens special spicy microwaveable rice       | 250g                      |                      | £1.00  | Energy = 838 kJ                                                 | recyclable                                              |
| Cheestrings Cheddar 4 Pack                        | 80g                       | <ul> <li></li> </ul> | £ 1.00 | Energy= 253kJ<br>Carbs= 0.53<br>Protein=4.63                    | Plastic<br>Pockaging                                    |
| Deliciously Ella Cacao &<br>Almond Energy Ball    | 40g                       |                      | £1.99  | Energy=723kJ<br>Cost bs= 14-19<br>Fibre = 2.19<br>Protein = 59  | Paper<br>Packaging<br>recyclable                        |